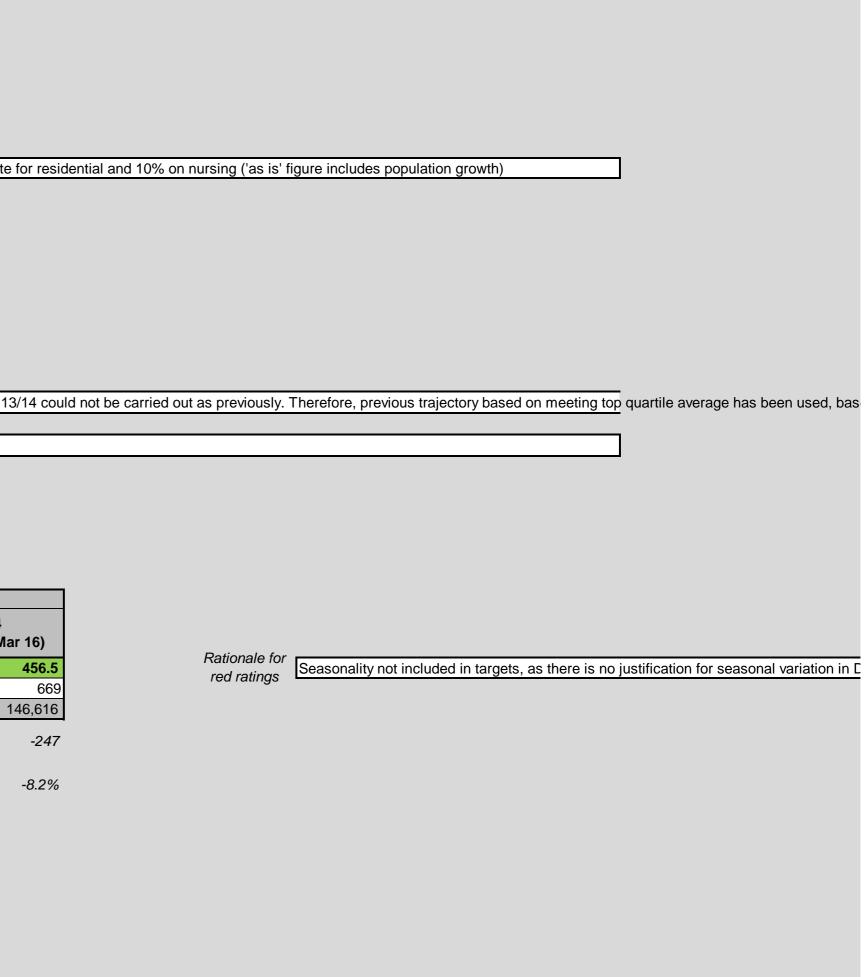

| Hammersmith and Fulham                                                                  |                 |                                |                         |                         |                         |                             |                         | Red triangles indicate c  | omments                     |                                |                         |                         |                       |
|-----------------------------------------------------------------------------------------|-----------------|--------------------------------|-------------------------|-------------------------|-------------------------|-----------------------------|-------------------------|---------------------------|-----------------------------|--------------------------------|-------------------------|-------------------------|-----------------------|
|                                                                                         | 4               |                                |                         |                         |                         |                             |                         |                           | n baseline (or validity iss | ue)                            |                         |                         |                       |
| Please complete all white cells in tables. Other white                                  | cells should be | completed/revised as ap        | ppropriate.             |                         |                         |                             |                         | Planned improvement c     | n baseline                  |                                |                         |                         |                       |
| Residential admissions                                                                  |                 |                                |                         |                         |                         |                             |                         |                           |                             |                                |                         |                         |                       |
| Metric                                                                                  |                 | Baseline<br>(2013/14)          | Planned 14/15           | Planned 15/16           |                         |                             |                         |                           |                             |                                |                         |                         |                       |
| Permanent admissions of older people (aged 65 and                                       | Annual rate     | 835.9                          | 670.4                   | 612.2                   | 1                       | Rationale for red<br>rating | Baseline numerator      | should be 117 (revised a  | s a final figure since prov | <i>v</i> isional results). Ass | ume no change in 14     | /15 then 5% reduction   | on expected rate fo   |
| over) to residential and nursing care homes, per 100,000 population                     |                 | 140                            |                         |                         |                         | ruung                       |                         |                           |                             |                                |                         |                         |                       |
|                                                                                         | Denominator     | 16,985                         | 17,669                  | 17,923                  | 1                       |                             |                         |                           |                             |                                |                         |                         |                       |
|                                                                                         |                 | Annual change in<br>admissions | -22                     | -9                      |                         |                             |                         |                           |                             |                                |                         |                         |                       |
|                                                                                         |                 | Annual change in admissions %  | -15.4%                  | -7.4%                   |                         |                             |                         |                           |                             |                                |                         |                         |                       |
| Reablement                                                                              |                 |                                |                         |                         |                         |                             |                         |                           |                             |                                |                         |                         |                       |
| Metric                                                                                  |                 | Baseline<br>(2013/14)          | Planned<br>14/15        | Planned 15/16           |                         |                             |                         |                           |                             |                                |                         |                         |                       |
| Proportion of older people (65 and over) who were still at                              | Annual %        | 92.9                           | 89.2                    | 89.8                    |                         |                             | Local 13/14 data is     | considered to be inaccura | ate (too high) as changes   | in the law around d            | ata sharing between     | agencies has meant me   | easurement in 13/1    |
| home 91 days after discharge from hospital into<br>reablement / rehabilitation services | Numerator       | 260                            | 252                     | 253                     |                         | Rationale for red<br>rating |                         |                           |                             |                                |                         |                         |                       |
| readlement / renabilitation services                                                    | Denominator     | 280                            | 282                     | 282                     |                         | raung                       |                         |                           |                             |                                |                         |                         |                       |
|                                                                                         |                 | Annual change in proportion    | -3.7                    | 0.5                     |                         |                             |                         |                           |                             |                                |                         |                         |                       |
|                                                                                         |                 | Annual change in               |                         |                         |                         |                             |                         |                           |                             |                                |                         |                         |                       |
|                                                                                         |                 | proportion %                   | -3.9%                   | 0.6%                    |                         |                             |                         |                           |                             |                                |                         |                         |                       |
| Delayed transfers of care                                                               |                 |                                |                         |                         |                         |                             |                         |                           |                             |                                |                         |                         |                       |
| 13-14 Baseline                                                                          |                 | eline                          |                         |                         | 14/15 plans 15-1        |                             |                         |                           | -16 plans                   | 16 plans                       |                         |                         |                       |
| Metric                                                                                  |                 | Q1<br>(Apr 13 - Jun 13)        | Q2<br>(Jul 13 - Sep 13) | Q3<br>(Oct 13 - Dec 13) | Q4<br>(Jan 14 - Mar 14) | Q1<br>(Apr 14 - Jun 14)     | Q2<br>(Jul 14 - Sep 14) | Q3<br>(Oct 14 - Dec 14)   | Q4<br>(Jan 15 - Mar 15)     | Q1<br>(Apr 15 - Jun 15)        | Q2<br>(Jul 15 - Sep 15) | Q3<br>(Oct 15 - Dec 15) | Q4<br>(Jan 16 - Mar 1 |

| Metric                             |                | Q1                | Q2                | Q3                | Q4                | Q1                | Q2                | Q3                               | Q4                | Q1                | Q2                | Q3                               | Q4               |
|------------------------------------|----------------|-------------------|-------------------|-------------------|-------------------|-------------------|-------------------|----------------------------------|-------------------|-------------------|-------------------|----------------------------------|------------------|
|                                    |                | (Apr 13 - Jun 13) | (Jul 13 - Sep 13) | (Oct 13 - Dec 13) | (Jan 14 - Mar 14) | (Apr 14 - Jun 14) | (Jul 14 - Sep 14) | (Oct 14 - Dec 14)                | (Jan 15 - Mar 15) | (Apr 15 - Jun 15) | (Jul 15 - Sep 15) | (Oct 15 - Dec 15)                | (Jan 16 - Mar 16 |
|                                    | Quarterly rate | 701.7             | 555.9             | 623.3             | 399.7             | 530.7             | 520.1             | 509.5                            | 498.9             | 488.3             | 477.7             | 467.1                            | 45               |
| per 100,000 population (aged 18+). | Numerator      | 1,020             | 808               | 906               | 585               | 777               | 761               | 746                              | 730               | 715               | 699               | 684                              |                  |
|                                    | Denominator    | 145,357           | 145,357           | 145,357           | 146,351           | 146,351           | 146,351           | 146,351                          | 146,342           | 146,342           | 146,342           | 146,342                          | 146,             |
|                                    |                |                   |                   |                   |                   |                   |                   | Annual change in<br>admissions   | -306              | -                 |                   | Annual change in<br>admissions   | -                |
|                                    |                |                   |                   |                   |                   |                   |                   | Annual change in<br>admissions % | -9.2%             |                   |                   | Annual change in<br>admissions % | -8.              |
|                                    |                |                   |                   |                   |                   |                   |                   |                                  |                   |                   |                   |                                  |                  |